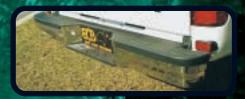

STAINLESS STEEL REAR STEP TOWBAR BUMPER A practical and stylish rear step with a non slip tread surface for safe vehicle accessibility - Incorporating a 1500 kg rated towbar.

This publication is subject to the terms and conditions as published by ECB